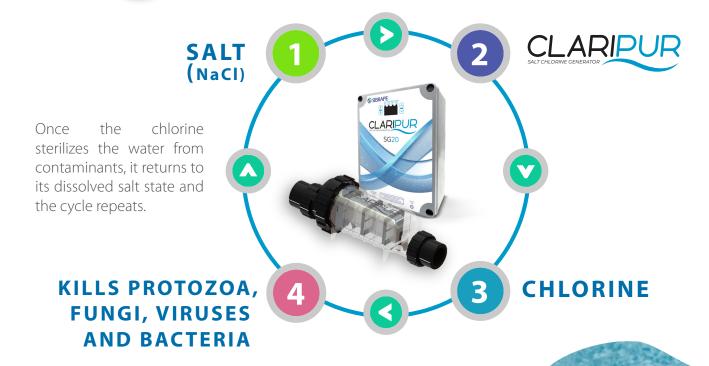

### HIGH PERFORMANCE

The CLARIPUR Chlorine Generator has a high chlorination efficiency for swimming pools.

**CLARIPUR** uses high purity SALT (NaCl) to produce CHLORINE directly into your pool, this makes the dosing process of chlorine automated, ecological, practical, economical, efficient and safe.

## CHLORINE GENERATOR

FOR SWIMMING POOLS

With the use of CLARIPUR chlorine generator, you don't need to buy, store, transport or manipulate chlorine.

The continuous chlorination removes 99.9% of protozoa, fungi, bacteria, viruses and annoying chloramines during the chlorine production.

COST EFFECTIVE, EFFICIENT AND PRACTICAL.

PRODUCTION OF CHLORINE FROM HIGH PURITY SALT.

All Sibrape trademarks and logos are property of Sibrape. All information is subject to change without notice. Images merely illustrative.