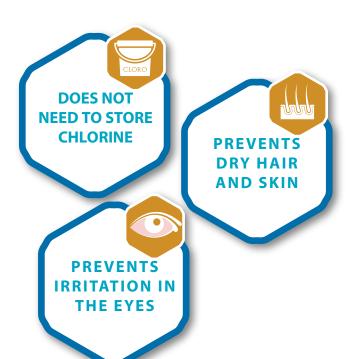

## CHLORINE GENERATOR

FOR SWIMMING POOLS

With the use of CLARIPUR chlorine generator, you don't need to buy, store, transport or manipulate chlorine.

The continuous chlorination removes 99.9% of protozoa, fungi, bacteria, viruses and annoying chloramines during the chlorine production.