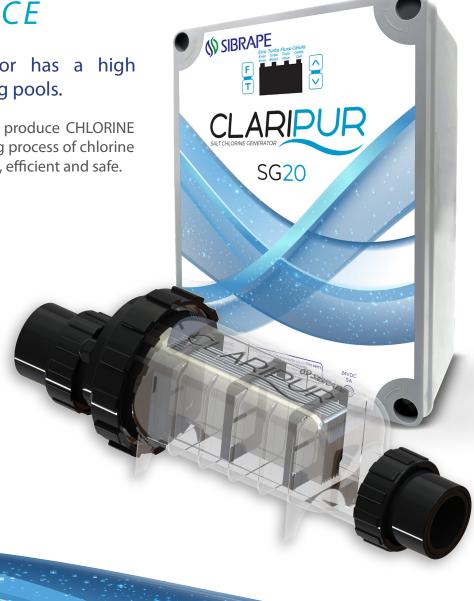

### HIGH PERFORMANCE

The CLARIPUR Chlorine Generator has a high chlorination efficiency for swimming pools.

**CLARIPUR** uses high purity SALT (NaCl) to produce CHLORINE directly into your pool, this makes the dosing process of chlorine automated, ecological, practical, economical, efficient and safe.

#### Available Models:

- CLARIPUR SG20 20g/h for pools up to 65m<sup>3</sup>
- CLARIPUR SG35 35g/h for pools up to 115m<sup>3</sup> 8 hours 100% generation

#### Advantages:

- **Easy** configuration.
- **SELF-CLEANING** system for cleaning the cells avoiding calcium buildup.
- TURBO function for super chlorination.
- Long useful life of the titanium cells.
- 2" connection.