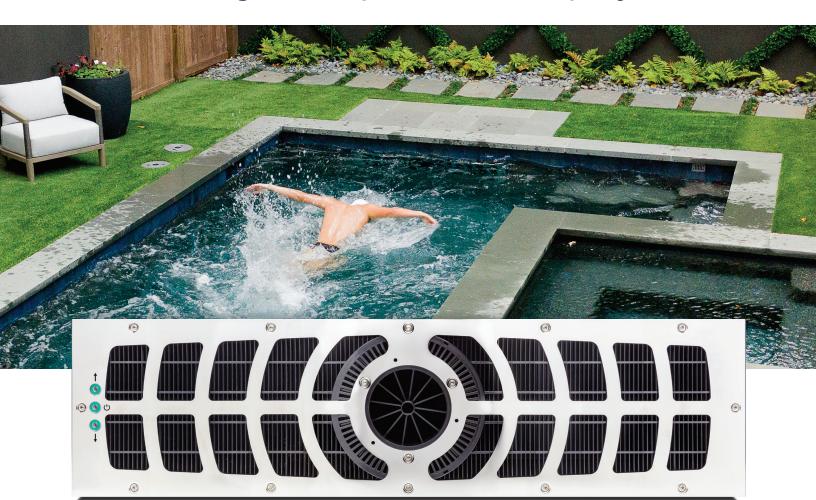

# Ready for a **REAL WORKOUT?**

Introducing the **Badu**®**Jet Turbo Pro** SwimJet System

For over 50 years, SPECK Pumps has been the industry leader in SwimJet System Technology. With our latest innovation, the **BaduJet Turbo Pro** system, we take swimJet technology to the next level.

The system incorporates a magnetically coupled motor for seal-free durable operation and a unique propeller providing a smooth and strong swim lane, providing the ultimate in resistance swimming.

- 1,500 Gallons Per Minute
- Ouiet and Turbulence-Free
- Variable Speed
- No Plumbing Required

## **Applications**

The Badulet will instantly transform your pool and give you multiple options for aquatic exercise. Our Badulet systems can be used for swimming, jogging, walking in place, boogie boarding and more.