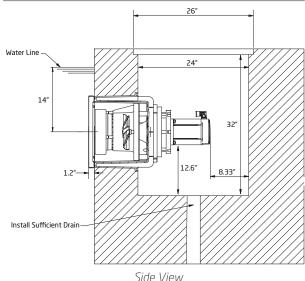

#### **Installation Specifications**

The BaduJet Turbo Pro should ideally be incorporated into the design phase of the pool.

- Requires a straight wall within the pool for installation with a clear unobstructed area in front of it measuring 10 ft wide x 20 ft long x 3 ft deep for it to be used to its full potential.
- Badulet Turbo Pro Housing measures 60" x 17" x 16"
- A vault measuring 24" x 24" x 32" should be built behind the BaduJet Turbo Pro, allowing access to the motor and proper drainage. We recommend using a 26" x 26" HIDE Access Cover Kit (HAC26-0.8) over the vault.
- BaduJet Turbo Pro draws 29 Amps and requires a 40 Amp service.

# **Vault Drawing**

NOTE: Patented combined suction and discharge fitting does not require main drains.