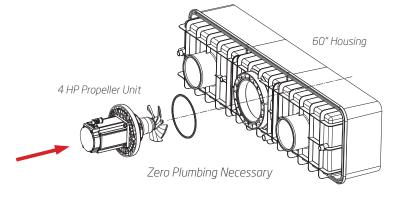

The system incorporates a magnetically coupled motor for seal-free durable operation and a unique propeller providing a smooth and strong swim lane, providing the ultimate in resistance swimming.

- 1,500 Gallons Per Minute
- Ouiet and Turbulence-Free
- Variable Speed
- No Plumbing Required

#### **Features**

- 1,500 Gallons per Minute for Professional Performance.
- Propeller-Driven Design for Clean, Turbulence-Free Flow.
- Multiple Speeds for Any Level of Swimmer.
- Intuitive Controls both Underwater and on Your Phone.
- Permanent Magnet Motor for Extremely Quiet Operation.
- Innovative Direct-in-wall Design Eliminates Costly Plumbing.
- Large Anti-Entrapment Cover for Safety and Peace of Mind, Made of Durable Marine Grade 316 Stainless Steel.

#### **Installation Specifications**

The BaduJet Turbo Pro should ideally be incorporated into the design phase of the pool.

- Requires a straight wall within the pool for installation with a clear unobstructed area in front of it measuring 10 ft wide x 20 ft long x 3 ft deep for it to be used to its full potential.
- Badulet Turbo Pro Housing measures 60" x 17" x 16"
- A vault measuring 24" x 24" x 32" should be built behind the BaduJet Turbo Pro, allowing access to the motor and proper drainage. We recommend using a 26" x 26" HIDE Access Cover Kit (HAC26-0.8) over the vault.
- BaduJet Turbo Pro draws 29 Amps and requires a 40 Amp service.

The BaduJet Turbo Pro system is provided with installation instructions for various pool construction types. They can be installed on either new or existing pools, and on any style; but are intended for gunite or fiberglass builds.